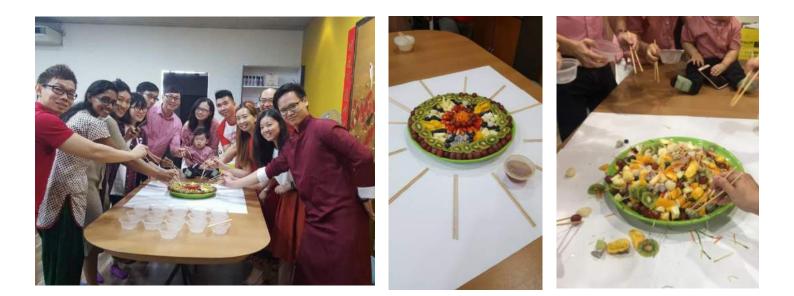

And here's how our team let loose and get together!

Chinese New Year 2019

Pros-fruity toss! We had a very special fruit Lou Sang to minus out the guilt indulging way too much food over the festive season. All and all, here's to prosperity, abundance and joy!