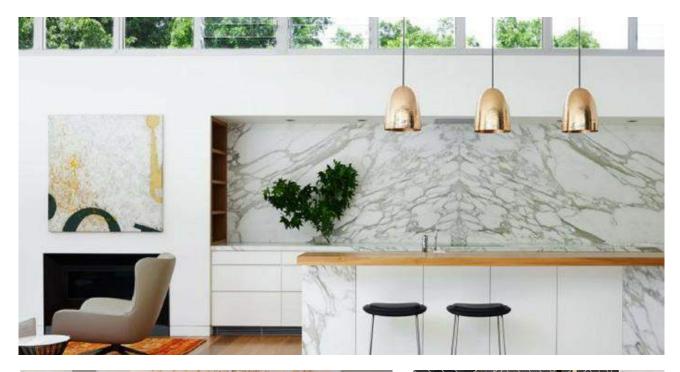

#### materials

 ${\sf M}$  arble is coming back in the interior design world, and it is  ${\sf BIG}$ .

Most perceive it as anything other than sleek and modern. However, the latest trends in marble design has begged to differ. Adding small doses with moderation as accents and statement pieces will certainly create a modern and good-looking room décor.

As a highly recommended material, it is tactile and strong, imbued with both emotion and cultural relevance. It also demonstrates strong versatile quality. It can be dark and subtle at this instance, but light and bold at the others.

No doubts, it has found its ways in both in luxury interiors and modern settings, in combination with natural materials such as copper, leather and wood, and in faux decoration and ornamentation.

Some may consider marble being one of the most expensive materials to use in interior design, but truly who can resist the luxurious look?