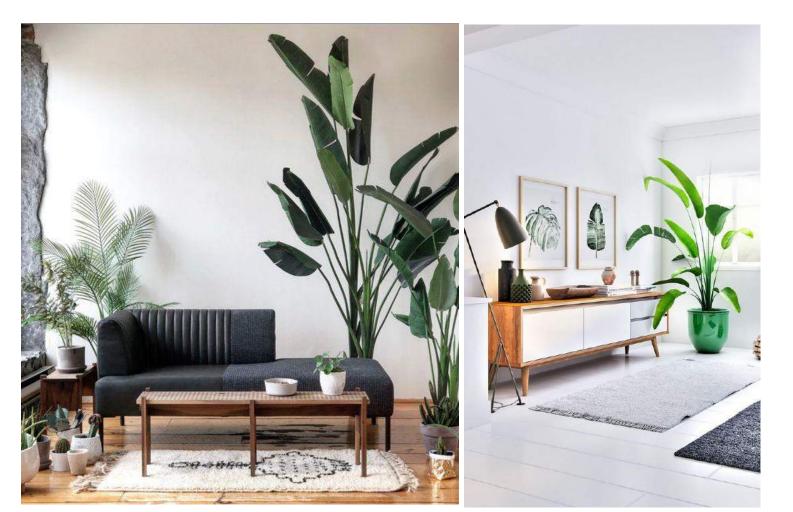

# **B**ig, bold plants.

"One trend that will be at the forefront of home interior design in 2019 is big, bold plants. A dragon tree, a rubber tree or any kind of palm tree make eye-catching statements anywhere in a home. You can flank your sofa with one on each side or situate one in any corner. The bigger, the better here."

- Kenny Colvin, Designer, Giant Squid Creative

Touted for their health benefits and styling credentials, indoor plants have invaded homes and apartments with a style. Plant newbies and green thumbs have taken to the trend with equal enthusiasm, and you'd be hard-pressed to find a home, cafe or indoor space that hasn't welcomed the influx of greenery.