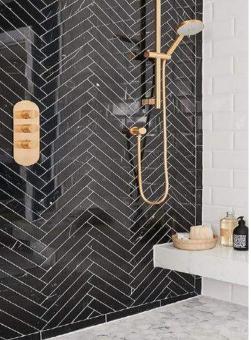

#### materials

 ${\sf M}$  arble is coming back in the interior design world, and it is  ${\sf BIG}$ .

Most perceive it as anything other than sleek and modern. However, the latest trends in marble design has begged to differ. Adding small doses with moderation as accents and statement pieces will certainly create a modern and good-looking room décor.

As a highly recommended material, it is tactile and strong, imbued with both emotion and cultural relevance. It also demonstrates strong versatile quality. It can be dark and subtle at this instance, but light and bold at the others.

No doubts, it has found its ways in both in luxury interiors and modern settings, in combination with natural materials such as copper, leather and wood, and in faux decoration and ornamentation.

Some may consider marble being one of the most expensive materials to use in interior design, but truly who can resist the luxurious look?