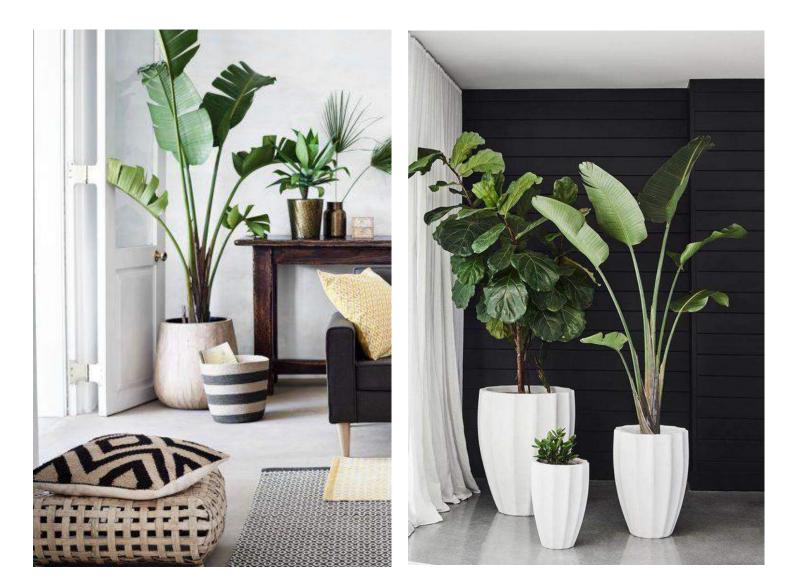

# **B**ig, bold plants.

"One trend that will be at the forefront of home interior design in 2019 is big, bold plants. A dragon tree, a rubber tree or any kind of palm tree make eye-catching statements anywhere in a home. You can flank your sofa with one on each side or situate one in any corner. The bigger, the better here."

- Kenny Colvin, Designer, Giant Squid Creative

Touted for their health benefits and styling credentials, indoor plants have invaded homes and apartments with a style. Plant newbies and green thumbs have taken to the trend with equal enthusiasm, and you'd be hard-pressed to find a home, cafe or indoor space that hasn't welcomed the influx of greenery.