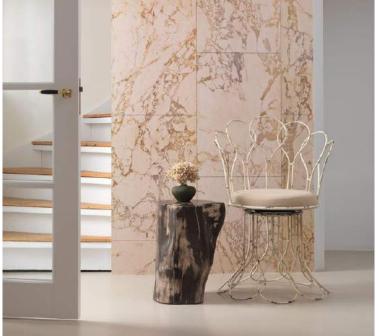

#### materials

 ${\sf M}$  arble is coming back in the interior design world, and it is  ${\sf BIG}$ .

Most perceive it as anything other than sleek and modern. However, the latest trends in marble design has begged to differ. Adding small doses with moderation as accents and statement pieces will certainly create a modern and good-looking room décor.

As a highly recommended material, it is tactile and strong, imbued with both emotion and cultural relevance. It also demonstrates strong versatile quality. It can be dark and subtle at this instance, but light and bold at the others.

No doubts, it has found its ways in both in luxury interiors and modern settings, in combination with natural materials such as copper, leather and wood, and in faux decoration and ornamentation.

Some may consider marble being one of the most expensive materials to use in interior design, but truly who can resist the luxurious look?