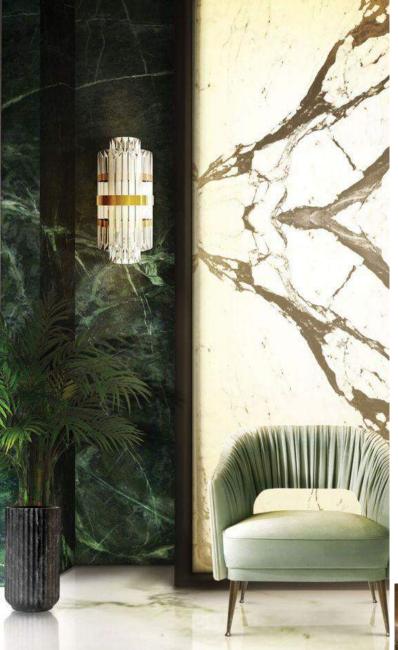

#### materials

 ${\sf M}$  arble is coming back in the interior design world, and it is  ${\sf BIG}$ .

Most perceive it as anything other than sleek and modern. However, the latest trends in marble design has begged to differ. Adding small doses with moderation as accents and statement pieces will certainly create a modern and good-looking room décor.

As a highly recommended material, it is tactile and strong, imbued with both emotion and cultural relevance. It also demonstrates strong versatile quality. It can be dark and subtle at this instance, but light and bold at the others.

No doubts, it has found its ways in both in luxury interiors and modern settings, in combination with natural materials such as copper, leather and wood, and in faux decoration and ornamentation.

Some may consider marble being one of the most expensive materials to use in interior design, but truly who can resist the luxurious look?

Come on and get ready to dip in your treats of style and luxury.